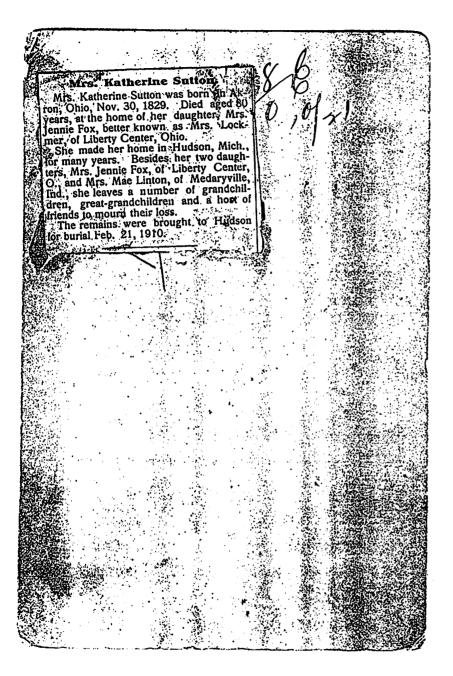

| 11.11. Williamore 3469-4                                                                                                          |



#### Dr., Clarence J. Porter.

an old reaident of Waterloo, died in the Wesley, Memorial Hospital, Chicago, Ill., Saturday Oct, 27th 1917. Age 69 yrs. 10 mo. and 2 days.

He was born at Sandy Creek, Osewego county, New York, Dec. 25th. 1857.

He was married to Mae Sutton in 1877. To this union were born six children, Pearle, Louis, Jennie, Maude, Clarence and Vanrenulaer. He also leaves nine grand-children.

The funeral services were held in Chicago, at the residence of Mrs. Jennie Carver. All the children were at the funeral. The Rev. Charles E. Hughes of the Emerald Ave., Presbyterian Church, officiated at the funeral. His sermon was short but very impressive. The burial took place in the Waterloo cemetery Satuaday p. m.

His last days were spent among his children in Chicago, and whil